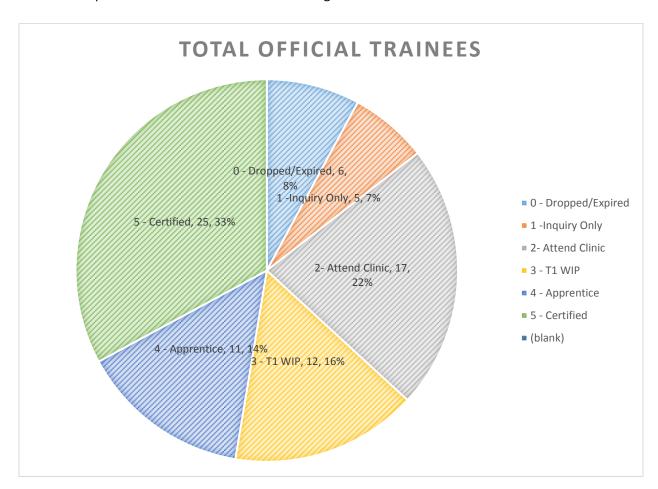

## **Trainee Status**

We collected 76 names of individuals interested in becoming officials last season, of which 25 (33%) completed their certification. Eleven (11) individuals are considered to be Apprentice Officials, where they have completed the Admin Requirements and are able to work on deck supervised.

We have 17 individuals who attended clinics late in the season and are waiting for the new season to kick-off to register with USA-S, and complete the other requirements.

The trainee queue for the 2018-19 season is starting out with around 40 names.