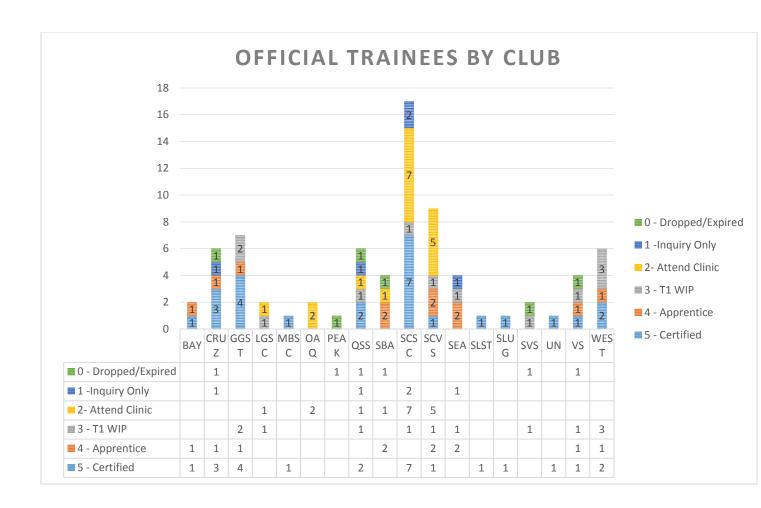

The graph above provides a breakdown of official trainees by club and where they are in the certification process